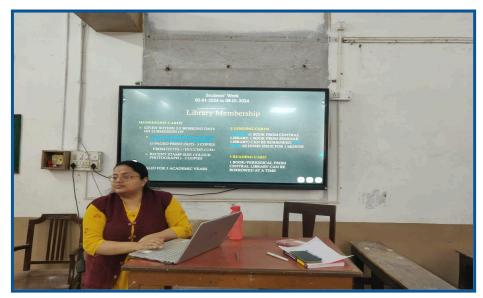

## Student Awareness and Instruction Program on Library Services

Date: 06-01-2024; Time: 01:00 p.m. to 03:00 p.m.; Place: Room No. 19

The library has organized this program aimed at familiarizing students with the extensive array of services offered by its library. Participants were informed about the locations of library branches, the straightforward membership process, borrowing privileges, comfortable reading spaces, and the efficient book search system using OPAC. Moreover, the librarian provided a demonstration on accessing e-books via a mobile app. A total of one hundred and sixty nine students actively engaged in this enlightening session focused on enhancing their utilization of the library's resources.