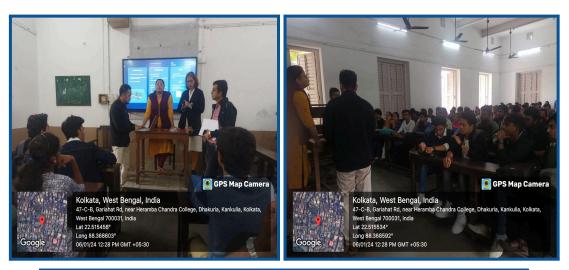

## Student Awareness and Instruction Program on Library Services

Date: 06-01-2024; Time: 01:00 p.m. to 03:00 p.m.; Place: Room No. 19

The library has organized this program aimed at familiarizing students with the extensive array of services offered by its library. Participants were informed about the locations of library branches, the straightforward membership process, borrowing privileges, comfortable reading spaces, and the efficient book search system using OPAC. Moreover, the librarian provided a demonstration on accessing e-books via a mobile app. A total of one hundred and sixty nine students actively engaged in this enlightening session focused on enhancing their utilization of the library's resources.