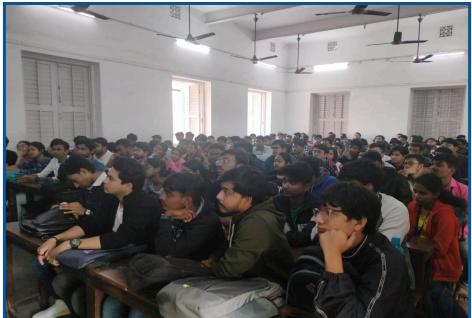

## Student Awareness and Instruction Program on Library Services

Date: 06-01-2024; Time: 01:00 p.m. to 03:00 p.m.; Place: Room No. 19

The library has organized this program aimed at familiarizing students with the extensive array of services offered by its library. Participants were informed about the locations of library branches, the straightforward membership process, borrowing privileges, comfortable reading spaces, and the efficient book search system using OPAC. Moreover, the librarian provided a demonstration on accessing e-books via a mobile app. A total of one hundred and sixty nine students actively engaged in this enlightening session focused on enhancing their utilization of the library's resources.