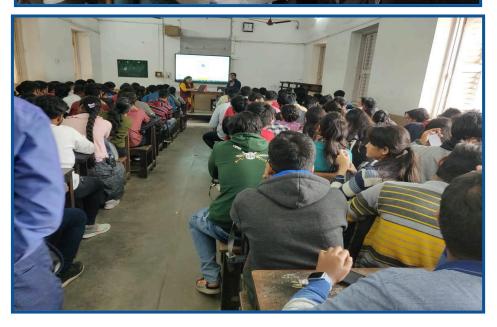

## Student Awareness and Instruction Program on Library Services

Date: 06-01-2024; Time: 01:00 p.m. to 03:00 p.m.; Place: Room No. 19

The library has organized this program aimed at familiarizing students with the extensive array of services offered by its library. Participants were informed about the locations of library branches, the straightforward membership process, borrowing privileges, comfortable reading spaces, and the efficient book search system using OPAC. Moreover, the librarian provided a demonstration on accessing e-books via a mobile app. A total of one hundred and sixty nine students actively engaged in this enlightening session focused on enhancing their utilization of the library's resources.