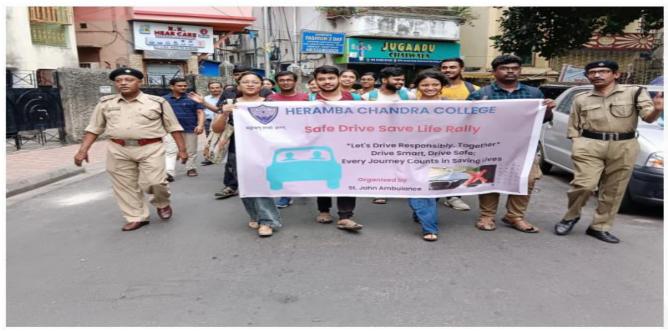

### <u>Details of extension and outreach programs conducted by the institution through St.</u> **John Ambulance Unit, Heramba Chandra College during the academic session 2018-19**

| Sl.<br>No. | Title of the Extension/Outreach Programme & Date & No of Participants | Organising unit/ agency/ collaborating agency                                                 | Name of the Scheme       | Activity Report                                                                                                                                                                                                                                                                                                                                                                                                                                                                                                                                                 |
|------------|-----------------------------------------------------------------------|-----------------------------------------------------------------------------------------------|--------------------------|-----------------------------------------------------------------------------------------------------------------------------------------------------------------------------------------------------------------------------------------------------------------------------------------------------------------------------------------------------------------------------------------------------------------------------------------------------------------------------------------------------------------------------------------------------------------|
| 1          | Safe Drive Save Life Rally  Date: 04.08.2018  No of Participants: 18  | Heramba Chandra College Ambulance Division (St. John Ambulance, No. II, West Bengal District) | Road safety<br>awareness | Programme Coordinator: Dr. Raktim Sur, Associate Professor, Heramba Chandra College Joint Coordinator: Mr. Tapan Chakraborty, Divisional Commander, Heramba Chandra College Ambulance Division  On August 4th, 2018, the "Safe Drive Save Life Rally" was successfully organised by the St. John Ambulance, Heramba Chandra College Unit, emphasizing road safety awareness led by Divisional Commander, Mr. Tapan Chakraborty of Heramba Chandra College Ambulance Division. With a total of 18 participants, including representatives from the St. John      |
|            | Principal Heramba Chandra College Kolkata-700 029                     |                                                                                               |                          | Ambulance Heramba Chandra College Unit, the event aimed to educate the community on safe driving practices. The rally featured informative sessions and demonstrations highlighting the importance of following traffic rules, wearing seat belts, and avoiding distractions while driving. Participants actively engaged in spreading awareness about the significance of responsible driving behaviours to prevent accidents and save lives. The event promotes a sense of collective responsibility towards road safety and encouraged individuals to become |

Principal Heramba Chandra College Kolkata-700 029

Pandonla

Affiliated to the University of Calcutta NAAC Accredited 2016 (2<sup>nd</sup> Cycle)

-Supporting Documents:

Save drive safe life rally

Affiliated to the University of Calcutta NAAC Accredited 2016 (2<sup>nd</sup> Cycle)