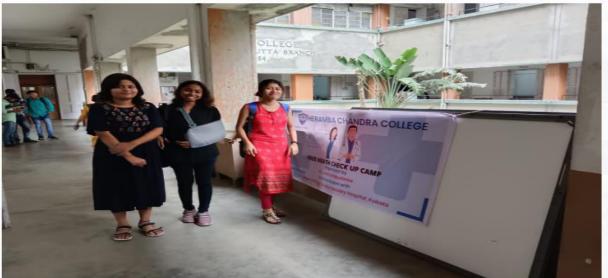

#### Affiliated to the University of Calcutta

| 4 | Free Heath Check Up                               | Heramba                    | Health    |                                                 |
|---|---------------------------------------------------|----------------------------|-----------|-------------------------------------------------|
|   | camp                                              | Chandra                    | awareness | Programme Coordinator: Dr. Raktim Sur,          |
|   | Date:25.09.2018                                   | College<br>Ambulance       |           | Associate Professor, Department of History,     |
|   | No of Doutioin onto 52                            | Division (St.              |           | Heramba Chandra College                         |
|   | No of Participants:53                             | John<br>Ambulance,         |           |                                                 |
|   |                                                   | No. II, West               |           | Joint Coordinator: Mr. Tapan Chakraborty,       |
|   |                                                   | Bengal<br>District) In     |           | Divisional Commander, Mr. Tapan                 |
|   |                                                   | Collaboration              |           | Chakraborty, Divisional Commander, Heramba      |
|   |                                                   | with R.G.<br>Stone         |           | Chandra College Ambulance Division              |
|   |                                                   | Urology and<br>Laparoscopy |           | A free health check-up camp was conducted on    |
|   |                                                   | Hospital,<br>Kolkata       |           | September 25th, 2018, organized by the St.      |
|   |                                                   | Koikata                    |           | John Ambulance, Heramba Chandra College         |
|   |                                                   |                            |           | Unit, in collaboration with R.G. Stone Urology  |
|   |                                                   |                            |           | and Laparoscopy Hospital, Kolkata. The camp     |
|   |                                                   |                            |           | aimed to promote health awareness and provide   |
|   |                                                   |                            |           | accessible healthcare services to the           |
|   |                                                   |                            |           | community. A total of 53 participants availed   |
|   |                                                   |                            |           | themselves of the opportunity to undergo some   |
|   |                                                   |                            |           | basic health screenings including and           |
|   |                                                   |                            |           | consultations. The camp offered services such   |
|   |                                                   |                            |           | as blood pressure checks, blood sugar tests,    |
|   |                                                   |                            |           | BMI measurements, and general health            |
|   | Pendonla                                          |                            |           | assessments. Additionally, informative sessions |
|   | Principal Heramba Chandra College Kolkata-700 029 |                            |           | were held to educate attendees about preventive |
|   |                                                   |                            |           | healthcare measures and lifestyle modifications |
|   |                                                   |                            |           | for better health outcomes. The collaboration   |
|   |                                                   |                            |           | between St. John Ambulance, Heramba             |
|   |                                                   |                            |           | Chandra College Unit and R.G. Stone Hospital    |
|   |                                                   |                            |           | facilitated the provision of comprehensive      |
|   |                                                   |                            |           | healthcare services to individuals from diverse |
|   |                                                   |                            |           | backgrounds. The event underscored the          |

#### Affiliated to the University of Calcutta

|   |                                   |                      |             | importance of regular health check-ups and          |
|---|-----------------------------------|----------------------|-------------|-----------------------------------------------------|
|   |                                   |                      |             |                                                     |
|   |                                   |                      |             | early detection of health issues for maintaining    |
|   |                                   |                      |             | overall well-being. It also exemplified the         |
|   |                                   |                      |             | commitment of healthcare professionals and          |
|   |                                   |                      |             | volunteers towards serving the community and        |
|   |                                   |                      |             | promoting public health awareness.                  |
| 5 | Workshop on Road                  | Heramba              | Road safety | Programme Coordinator: Mr. Tapan                    |
|   | Safety and Helmet                 | Chandra              | awareness   | Chakraborty, Divisional Commander, Heramba          |
|   | Advocacy                          | College<br>Ambulance |             | Chandra College Ambulance Division                  |
|   | Date: 21.12.2018                  | Division (St.        |             | Joint Coordinator: Mr. Raktim Sur, Associate        |
|   | No of Participants:               | John<br>Ambulance,   |             | Professor, Department of History, Heramba           |
|   | 37                                | No. II, West         |             | Chandra College                                     |
|   |                                   | Bengal<br>District)  |             |                                                     |
|   |                                   |                      |             | On December 21, 2018, the St. John                  |
|   |                                   |                      |             | Ambulance, Heramba Chandra College Unit,            |
|   |                                   |                      |             | organized a workshop on Road Safety and             |
|   |                                   |                      |             | Helmet Advocacy, with 37 participants in            |
|   |                                   |                      |             | attendance. The event aimed to raise awareness      |
|   |                                   |                      |             | about road safety measures and promote the          |
|   |                                   |                      |             | importance of wearing helmets while riding          |
|   |                                   |                      |             | motorcycles. Dr. Nabanita Chakrabarti, the          |
|   |                                   |                      |             | Principal, and Mr. Tapan Chakraborty,               |
|   |                                   |                      |             | Divisional Commander of St. John Ambulance,         |
|   |                                   |                      |             | led the session, delivering insightful talks on the |
|   | Candonla                          |                      |             | significance of adhering to traffic regulations     |
|   | Principal Heramba Chandra College |                      |             | and using safety gear to prevent accidents and      |
|   | Kolkata-700 029                   |                      |             | minimize injuries. Through interactive              |
|   |                                   |                      |             | discussions and informative presentations,          |
|   |                                   |                      |             | attendees were educated about common causes         |
|   |                                   |                      |             | of road accidents, the role of helmets in           |
|   |                                   |                      |             |                                                     |