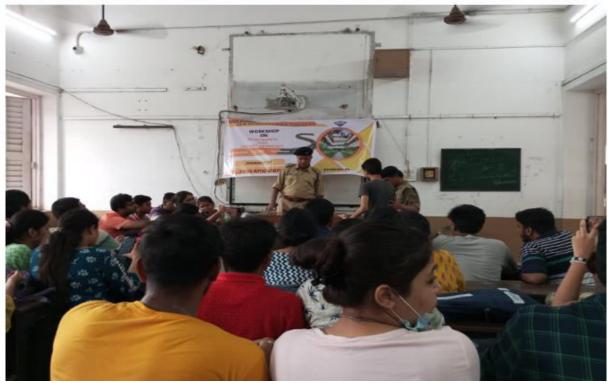

#### Affiliated to the University of Calcutta

|   |                                   |                      |             | importance of regular health check-ups and          |
|---|-----------------------------------|----------------------|-------------|-----------------------------------------------------|
|   |                                   |                      |             |                                                     |
|   |                                   |                      |             | early detection of health issues for maintaining    |
|   |                                   |                      |             | overall well-being. It also exemplified the         |
|   |                                   |                      |             | commitment of healthcare professionals and          |
|   |                                   |                      |             | volunteers towards serving the community and        |
|   |                                   |                      |             | promoting public health awareness.                  |
| 5 | Workshop on Road                  | Heramba              | Road safety | Programme Coordinator: Mr. Tapan                    |
|   | Safety and Helmet                 | Chandra              | awareness   | Chakraborty, Divisional Commander, Heramba          |
|   | Advocacy                          | College<br>Ambulance |             | Chandra College Ambulance Division                  |
|   | Date: 21.12.2018                  | Division (St.        |             | Joint Coordinator: Mr. Raktim Sur, Associate        |
|   | No of Participants:               | John<br>Ambulance,   |             | Professor, Department of History, Heramba           |
|   | 37                                | No. II, West         |             | Chandra College                                     |
|   |                                   | Bengal<br>District)  |             |                                                     |
|   |                                   |                      |             | On December 21, 2018, the St. John                  |
|   |                                   |                      |             | Ambulance, Heramba Chandra College Unit,            |
|   |                                   |                      |             | organized a workshop on Road Safety and             |
|   |                                   |                      |             | Helmet Advocacy, with 37 participants in            |
|   |                                   |                      |             | attendance. The event aimed to raise awareness      |
|   |                                   |                      |             | about road safety measures and promote the          |
|   |                                   |                      |             | importance of wearing helmets while riding          |
|   |                                   |                      |             | motorcycles. Dr. Nabanita Chakrabarti, the          |
|   |                                   |                      |             | Principal, and Mr. Tapan Chakraborty,               |
|   |                                   |                      |             | Divisional Commander of St. John Ambulance,         |
|   |                                   |                      |             | led the session, delivering insightful talks on the |
|   | Candonla                          |                      |             | significance of adhering to traffic regulations     |
|   | Principal Heramba Chandra College |                      |             | and using safety gear to prevent accidents and      |
|   | Kolkata-700 029                   |                      |             | minimize injuries. Through interactive              |
|   |                                   |                      |             | discussions and informative presentations,          |
|   |                                   |                      |             | attendees were educated about common causes         |
|   |                                   |                      |             | of road accidents, the role of helmets in           |
|   |                                   |                      |             |                                                     |

Affiliated to the University of Calcutta NAAC Accredited 2016 (2<sup>nd</sup> Cycle)

|          |                                   | I                          |           |                                                    |
|----------|-----------------------------------|----------------------------|-----------|----------------------------------------------------|
|          |                                   |                            |           | safeguarding against head injuries, and practical  |
|          |                                   |                            |           | tips for maintaining road safety. Additionally,    |
|          |                                   |                            |           | the workshop emphasized the responsibilities of    |
|          |                                   |                            |           | both riders and pedestrians in ensuring road       |
|          |                                   |                            |           | safety and encouraged participants to become       |
|          |                                   |                            |           | advocates for helmet usage within their            |
|          |                                   |                            |           | communities. The event concluded with a call       |
|          |                                   |                            |           | to action, urging attendees to spread awareness    |
|          |                                   |                            |           | about road safety measures and actively            |
|          |                                   |                            |           | promote helmet advocacy initiatives. Overall,      |
|          |                                   |                            |           | the workshop, spearheaded by Dr. Chakrabarti       |
|          |                                   |                            |           | and Mr. Chakraborty, served as a valuable          |
|          |                                   |                            |           | platform for developing a culture of road safety   |
|          |                                   |                            |           | awareness and encouraging behavioural change       |
|          |                                   |                            |           | towards safer transportation practices among       |
|          |                                   |                            |           | participants.                                      |
| 6        |                                   |                            |           | From January 10 to January 17, 2019, the St.       |
|          |                                   |                            |           | John Ambulance, Heramba Chandra College            |
|          | Ganga Sagar Mela:                 | Heramba                    |           | Unit, provided vital first aid support during the  |
|          | First Aid Support                 | Chandra                    |           | Ganga Sagar Mela, with Mr. Tapan                   |
|          | Date: 10.01.2019-                 | College                    |           | Chakraborty, Divisional Commander,                 |
|          | 17.01.2019                        | Ambulance Division (St.    |           | representing the unit as the sole participant. The |
|          | No of Participants: 1             | John                       |           | Ganga Sagar Mela is a significant religious        |
|          | 140 of 1 articipants. 1           | Ambulance,<br>No. II, West | First aid | gathering where millions of pilgrims converge      |
|          |                                   | Bengal                     | support   | to take a holy dip at the confluence of the river  |
|          |                                   | District) in Association   |           | Ganges and the Bay of Bengal. Mr.                  |
|          | Dandonla                          | with                       |           | Chakraborty's presence ensured that essential      |
|          | Principal Heramba Chandra College | St. John<br>Ambulance,     |           | medical assistance was available to pilgrims       |
|          | Kolkata-700 029                   | (India)                    |           | throughout the event. His role encompassed         |
|          |                                   |                            |           | providing immediate medical attention to           |
|          |                                   |                            |           | individuals in need, addressing minor injuries,    |
| <u> </u> |                                   | <u> </u>                   | <u> </u>  |                                                    |