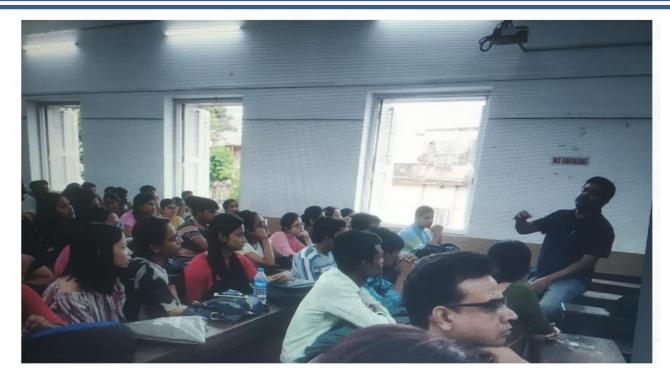

#### Affiliated to the University of Calcutta

|   |                                   |                      |             | importance of regular health check-ups and          |
|---|-----------------------------------|----------------------|-------------|-----------------------------------------------------|
|   |                                   |                      |             |                                                     |
|   |                                   |                      |             | early detection of health issues for maintaining    |
|   |                                   |                      |             | overall well-being. It also exemplified the         |
|   |                                   |                      |             | commitment of healthcare professionals and          |
|   |                                   |                      |             | volunteers towards serving the community and        |
|   |                                   |                      |             | promoting public health awareness.                  |
| 5 | Workshop on Road                  | Heramba              | Road safety | Programme Coordinator: Mr. Tapan                    |
|   | Safety and Helmet                 | Chandra              | awareness   | Chakraborty, Divisional Commander, Heramba          |
|   | Advocacy                          | College<br>Ambulance |             | Chandra College Ambulance Division                  |
|   | Date: 21.12.2018                  | Division (St.        |             | Joint Coordinator: Mr. Raktim Sur, Associate        |
|   | No of Participants:               | John<br>Ambulance,   |             | Professor, Department of History, Heramba           |
|   | 37                                | No. II, West         |             | Chandra College                                     |
|   |                                   | Bengal<br>District)  |             |                                                     |
|   |                                   |                      |             | On December 21, 2018, the St. John                  |
|   |                                   |                      |             | Ambulance, Heramba Chandra College Unit,            |
|   |                                   |                      |             | organized a workshop on Road Safety and             |
|   |                                   |                      |             | Helmet Advocacy, with 37 participants in            |
|   |                                   |                      |             | attendance. The event aimed to raise awareness      |
|   |                                   |                      |             | about road safety measures and promote the          |
|   |                                   |                      |             | importance of wearing helmets while riding          |
|   |                                   |                      |             | motorcycles. Dr. Nabanita Chakrabarti, the          |
|   |                                   |                      |             | Principal, and Mr. Tapan Chakraborty,               |
|   |                                   |                      |             | Divisional Commander of St. John Ambulance,         |
|   |                                   |                      |             | led the session, delivering insightful talks on the |
|   | Candonla                          |                      |             | significance of adhering to traffic regulations     |
|   | Principal Heramba Chandra College |                      |             | and using safety gear to prevent accidents and      |
|   | Kolkata-700 029                   |                      |             | minimize injuries. Through interactive              |
|   |                                   |                      |             | discussions and informative presentations,          |
|   |                                   |                      |             | attendees were educated about common causes         |
|   |                                   |                      |             | of road accidents, the role of helmets in           |
|   |                                   |                      |             |                                                     |

Affiliated to the University of Calcutta NAAC Accredited 2016 (2<sup>nd</sup> Cycle)

|          |                                   | I                          |           |                                                    |
|----------|-----------------------------------|----------------------------|-----------|----------------------------------------------------|
|          |                                   |                            |           | safeguarding against head injuries, and practical  |
|          |                                   |                            |           | tips for maintaining road safety. Additionally,    |
|          |                                   |                            |           | the workshop emphasized the responsibilities of    |
|          |                                   |                            |           | both riders and pedestrians in ensuring road       |
|          |                                   |                            |           | safety and encouraged participants to become       |
|          |                                   |                            |           | advocates for helmet usage within their            |
|          |                                   |                            |           | communities. The event concluded with a call       |
|          |                                   |                            |           | to action, urging attendees to spread awareness    |
|          |                                   |                            |           | about road safety measures and actively            |
|          |                                   |                            |           | promote helmet advocacy initiatives. Overall,      |
|          |                                   |                            |           | the workshop, spearheaded by Dr. Chakrabarti       |
|          |                                   |                            |           | and Mr. Chakraborty, served as a valuable          |
|          |                                   |                            |           | platform for developing a culture of road safety   |
|          |                                   |                            |           | awareness and encouraging behavioural change       |
|          |                                   |                            |           | towards safer transportation practices among       |
|          |                                   |                            |           | participants.                                      |
| 6        |                                   |                            |           | From January 10 to January 17, 2019, the St.       |
|          |                                   |                            |           | John Ambulance, Heramba Chandra College            |
|          | Ganga Sagar Mela:                 | Heramba                    |           | Unit, provided vital first aid support during the  |
|          | First Aid Support                 | Chandra                    |           | Ganga Sagar Mela, with Mr. Tapan                   |
|          | Date: 10.01.2019-                 | College                    |           | Chakraborty, Divisional Commander,                 |
|          | 17.01.2019                        | Ambulance Division (St.    |           | representing the unit as the sole participant. The |
|          | No of Participants: 1             | John                       |           | Ganga Sagar Mela is a significant religious        |
|          | 140 of 1 articipants. 1           | Ambulance,<br>No. II, West | First aid | gathering where millions of pilgrims converge      |
|          |                                   | Bengal                     | support   | to take a holy dip at the confluence of the river  |
|          |                                   | District) in Association   |           | Ganges and the Bay of Bengal. Mr.                  |
|          | Dandonla                          | with                       |           | Chakraborty's presence ensured that essential      |
|          | Principal Heramba Chandra College | St. John<br>Ambulance,     |           | medical assistance was available to pilgrims       |
|          | Kolkata-700 029                   | (India)                    |           | throughout the event. His role encompassed         |
|          |                                   |                            |           | providing immediate medical attention to           |
|          |                                   |                            |           | individuals in need, addressing minor injuries,    |
| <u> </u> |                                   | <u> </u>                   | <u> </u>  |                                                    |