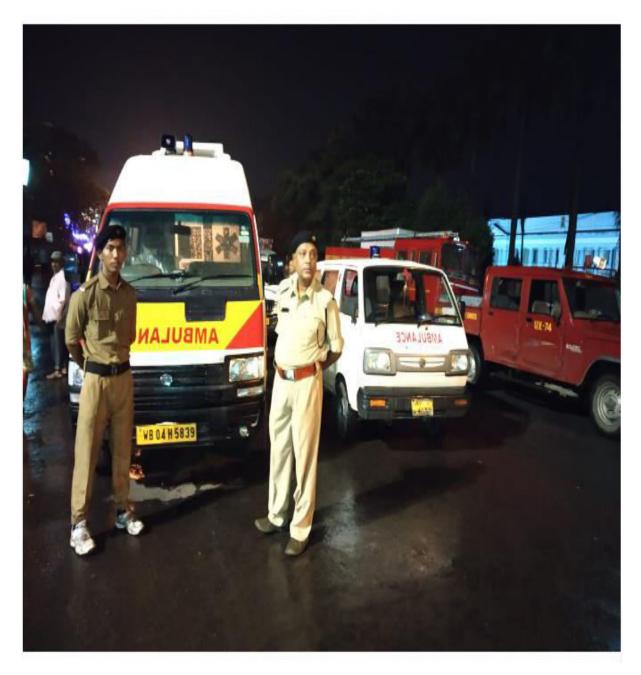

#### Affiliated to the University of Calcutta

|   |                                            | ·                          |           |                                                   |
|---|--------------------------------------------|----------------------------|-----------|---------------------------------------------------|
|   |                                            |                            |           | ambassadors for safer roads in their              |
|   |                                            |                            |           | communities. The rally served as a significant    |
|   |                                            |                            |           | step towards promoting road safety awareness      |
|   |                                            |                            |           | and encouraging safer driving habits among        |
|   |                                            |                            |           | citizens.                                         |
| 2 | Collapsed Majher                           | Heramba                    | Rescue    | Rescue Team Leader:                               |
|   | Hat Bridge Rescue<br>Operation             | Chandra<br>College         | Operation |                                                   |
|   | -                                          | Ambulance                  |           | Mr. Tapan Chakraborty, Divisional                 |
|   | Date: 05.09.2018                           | Division (St. John         |           | Commander, Heramba Chandra College                |
|   | No of Participants: 5                      | Ambulance,<br>No. II, West |           | Ambulance Division                                |
|   |                                            | Bengal District)           |           | On September 5th, 2018, a successful rescue       |
|   |                                            | District)                  |           | operation was carried out at the Collapsed        |
|   |                                            |                            |           | Majher Hat Bridge, with the participation of 5    |
|   |                                            |                            |           | volunteers from the St. John Ambulance,           |
|   |                                            |                            |           | Heramba Chandra College Unit. The operation       |
|   |                                            |                            |           | was conducted swiftly and efficiently, aiming to  |
|   |                                            |                            |           | rescue individuals injured due to the bridge      |
|   |                                            |                            |           | collapse. The team from St. John Ambulance        |
|   |                                            |                            |           | showed exceptional skills and dedication during   |
|   |                                            |                            |           | the rescue efforts. They worked tirelessly to     |
|   |                                            |                            |           | locate and extricate victims from the debris,     |
|   |                                            |                            |           | providing immediate medical assistance to         |
|   |                                            |                            |           | those in need. Their coordinated efforts,         |
|   |                                            |                            |           | coupled with their training and expertise, played |
|   |                                            |                            |           | a crucial role in ensuring the safety and well-   |
|   | Q 2 12 8 10 0                              |                            |           | being of the affected individuals. The rescue     |
|   | Principal                                  |                            |           | operation at the Collapsed Majher Hat Bridge      |
|   | Heramba Chandra College<br>Kolkata-700 029 |                            |           | highlighted the importance of preparedness and    |
|   |                                            |                            |           | swift action in responding to emergencies. The    |
|   |                                            |                            |           | commitment and bravery exhibited by the           |
|   |                                            |                            |           |                                                   |

#### Affiliated to the University of Calcutta

|   |                                                   |                            |                                              | rescue team from St. John Ambulance              |
|---|---------------------------------------------------|----------------------------|----------------------------------------------|--------------------------------------------------|
|   |                                                   |                            |                                              |                                                  |
|   |                                                   |                            |                                              | exemplify their unwavering dedication to         |
|   |                                                   |                            |                                              | saving lives in times of crisis.                 |
| 3 | Blood donation camp                               | Heramba                    | Blood                                        | Programme Coordinator: Mr. Arun Sarkar,          |
|   | Brood donation camp                               | Chandra                    | Donation                                     | Associate Professor, Heramba Chandra College     |
|   | Date:25.09.2018                                   | College<br>Ambulance       |                                              | Joint Coordinator: Mr. Tapan Chakraborty,        |
|   | No of Participants:                               | Division (St.              |                                              |                                                  |
|   | 97                                                | John                       |                                              | Divisional Commander, Heramba Chandra            |
|   |                                                   | Ambulance,<br>No. II, West |                                              | College Ambulance Division                       |
|   |                                                   | Bengal                     |                                              |                                                  |
|   |                                                   | District) In Association   |                                              | A blood donation camp was organized by the       |
|   |                                                   | with                       |                                              | St. John Ambulance, Heramba Chandra College      |
|   |                                                   | Students'                  |                                              | Unit, in collaboration with the Students' Union, |
|   |                                                   | Union,<br>Heramba          |                                              | Heramba Chandra College, and IBTMI on            |
|   |                                                   | Chandra                    |                                              | September 25th, 2018. Approximately a total of   |
|   |                                                   | College and<br>In          |                                              | 97 participants contributed to the event,        |
|   |                                                   | Collaboration              |                                              | generously donating blood. The minister of       |
|   |                                                   | with IBTMI                 |                                              | state, Mr. Sobhandeb Chattopadhyay came and      |
|   |                                                   |                            |                                              | spoke on the importance of donating blood for    |
|   |                                                   |                            |                                              | the sake of humanity. The camp aimed to raise    |
|   |                                                   |                            |                                              | awareness about the critical need for blood      |
|   |                                                   |                            |                                              | donations and encourage voluntary                |
|   |                                                   |                            |                                              | participation. The collaborative efforts of      |
|   |                                                   |                            | organizers and donors ensured the success of |                                                  |
|   |                                                   |                            | the camp, demonstrating a strong sense of    |                                                  |
|   |                                                   |                            |                                              | community engagement and social                  |
|   | Principal                                         |                            |                                              | responsibility. The event exemplified the spirit |
|   | Principal Heramba Chandra College Kolkata-700 029 |                            |                                              | of altruism and solidarity, emphasizing the      |
|   |                                                   |                            |                                              | importance of collective action in addressing    |
|   |                                                   |                            |                                              | healthcare needs and saving lives through blood  |
|   |                                                   |                            |                                              | donation.                                        |
|   |                                                   |                            |                                              | Gondion.                                         |

Majherhat Bridge Collapsed Rescue Operation

**Blood Donation Camp** 

Affiliated to the University of Calcutta NAAC Accredited 2016 (2<sup>nd</sup> Cycle)

Free Health Check Up Camp

Affiliated to the University of Calcutta NAAC Accredited 2016 (2<sup>nd</sup> Cycle)

Date: 05.09.2018

This is to certify that a St. John Ambulance First Aid team comprising of 4 volunteers led by Divisional Commander, Tapan Chakraborty of Heramba Chandra College Ambulance Division along with Brigade Headquarter's Ambulance van were deployed at around 3:30 pm on 04.09.2018 at collapsed Majher Hat Bridge to rescue the bodies of human whether being live or dead lying underneth of Majher Hat Bridge and transport them to the nearby hospital.

Ambulance Officer, Anowar Hussain alos took active part in the rrescue mission.

The rescue mission of St. John Ambulance Brigade No. II were continued till midnight of 04.09.2018.

On behalf of St. John Ambulance Brigade No. II, I congratulate the entire First Aid team for the humanitarian effort and keeping the Brigade Flag high.