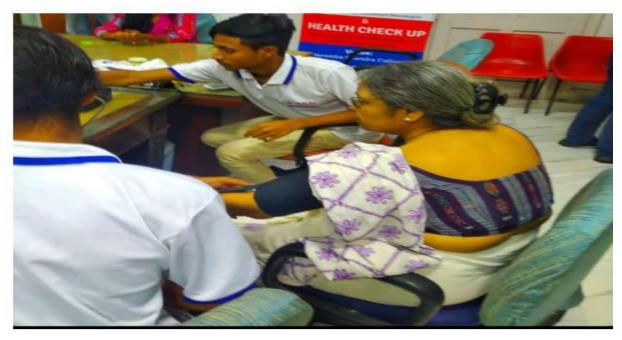

#### Affiliated to the University of Calcutta

| 4 | Free Heath Check Up                               | Heramba                    | Health    |                                                 |
|---|---------------------------------------------------|----------------------------|-----------|-------------------------------------------------|
|   | camp                                              | Chandra                    | awareness | Programme Coordinator: Dr. Raktim Sur,          |
|   | Date:25.09.2018                                   | College<br>Ambulance       |           | Associate Professor, Department of History,     |
|   | No of Doutioin onto 52                            | Division (St.              |           | Heramba Chandra College                         |
|   | No of Participants:53                             | John<br>Ambulance,         |           |                                                 |
|   |                                                   | No. II, West               |           | Joint Coordinator: Mr. Tapan Chakraborty,       |
|   |                                                   | Bengal<br>District) In     |           | Divisional Commander, Mr. Tapan                 |
|   |                                                   | Collaboration              |           | Chakraborty, Divisional Commander, Heramba      |
|   |                                                   | with R.G.<br>Stone         |           | Chandra College Ambulance Division              |
|   |                                                   | Urology and<br>Laparoscopy |           | A free health check-up camp was conducted on    |
|   |                                                   | Hospital,<br>Kolkata       |           | September 25th, 2018, organized by the St.      |
|   |                                                   | Koikata                    |           | John Ambulance, Heramba Chandra College         |
|   |                                                   |                            |           | Unit, in collaboration with R.G. Stone Urology  |
|   |                                                   |                            |           | and Laparoscopy Hospital, Kolkata. The camp     |
|   |                                                   |                            |           | aimed to promote health awareness and provide   |
|   |                                                   |                            |           | accessible healthcare services to the           |
|   |                                                   |                            |           | community. A total of 53 participants availed   |
|   |                                                   |                            |           | themselves of the opportunity to undergo some   |
|   |                                                   |                            |           | basic health screenings including and           |
|   |                                                   |                            |           | consultations. The camp offered services such   |
|   |                                                   |                            |           | as blood pressure checks, blood sugar tests,    |
|   |                                                   |                            |           | BMI measurements, and general health            |
|   | Pendonla                                          |                            |           | assessments. Additionally, informative sessions |
|   | Principal Heramba Chandra College Kolkata-700 029 |                            |           | were held to educate attendees about preventive |
|   |                                                   |                            |           | healthcare measures and lifestyle modifications |
|   |                                                   |                            |           | for better health outcomes. The collaboration   |
|   |                                                   |                            |           | between St. John Ambulance, Heramba             |
|   |                                                   |                            |           | Chandra College Unit and R.G. Stone Hospital    |
|   |                                                   |                            |           | facilitated the provision of comprehensive      |
|   |                                                   |                            |           | healthcare services to individuals from diverse |
|   |                                                   |                            |           | backgrounds. The event underscored the          |

#### Affiliated to the University of Calcutta

|   |                                   |                      |             | importance of regular health check-ups and          |
|---|-----------------------------------|----------------------|-------------|-----------------------------------------------------|
|   |                                   |                      |             |                                                     |
|   |                                   |                      |             | early detection of health issues for maintaining    |
|   |                                   |                      |             | overall well-being. It also exemplified the         |
|   |                                   |                      |             | commitment of healthcare professionals and          |
|   |                                   |                      |             | volunteers towards serving the community and        |
|   |                                   |                      |             | promoting public health awareness.                  |
| 5 | Workshop on Road                  | Heramba              | Road safety | Programme Coordinator: Mr. Tapan                    |
|   | Safety and Helmet                 | Chandra              | awareness   | Chakraborty, Divisional Commander, Heramba          |
|   | Advocacy                          | College<br>Ambulance |             | Chandra College Ambulance Division                  |
|   | Date: 21.12.2018                  | Division (St.        |             | Joint Coordinator: Mr. Raktim Sur, Associate        |
|   | No of Participants:               | John<br>Ambulance,   |             | Professor, Department of History, Heramba           |
|   | 37                                | No. II, West         |             | Chandra College                                     |
|   |                                   | Bengal<br>District)  |             |                                                     |
|   |                                   |                      |             | On December 21, 2018, the St. John                  |
|   |                                   |                      |             | Ambulance, Heramba Chandra College Unit,            |
|   |                                   |                      |             | organized a workshop on Road Safety and             |
|   |                                   |                      |             | Helmet Advocacy, with 37 participants in            |
|   |                                   |                      |             | attendance. The event aimed to raise awareness      |
|   |                                   |                      |             | about road safety measures and promote the          |
|   |                                   |                      |             | importance of wearing helmets while riding          |
|   |                                   |                      |             | motorcycles. Dr. Nabanita Chakrabarti, the          |
|   |                                   |                      |             | Principal, and Mr. Tapan Chakraborty,               |
|   |                                   |                      |             | Divisional Commander of St. John Ambulance,         |
|   |                                   |                      |             | led the session, delivering insightful talks on the |
|   | Candonla                          |                      |             | significance of adhering to traffic regulations     |
|   | Principal Heramba Chandra College |                      |             | and using safety gear to prevent accidents and      |
|   | Kolkata-700 029                   |                      |             | minimize injuries. Through interactive              |
|   |                                   |                      |             | discussions and informative presentations,          |
|   |                                   |                      |             | attendees were educated about common causes         |
|   |                                   |                      |             | of road accidents, the role of helmets in           |
|   |                                   |                      |             |                                                     |