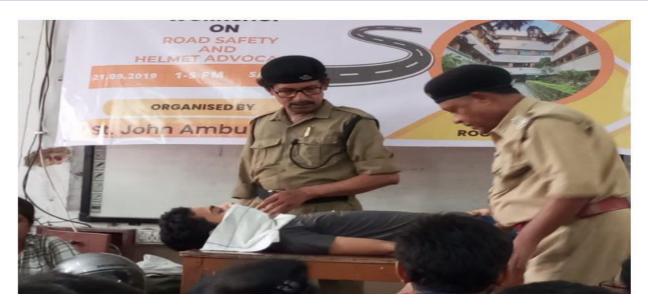

#### Affiliated to the University of Calcutta

|   |                                   |                      |             | importance of regular health check-ups and          |
|---|-----------------------------------|----------------------|-------------|-----------------------------------------------------|
|   |                                   |                      |             |                                                     |
|   |                                   |                      |             | early detection of health issues for maintaining    |
|   |                                   |                      |             | overall well-being. It also exemplified the         |
|   |                                   |                      |             | commitment of healthcare professionals and          |
|   |                                   |                      |             | volunteers towards serving the community and        |
|   |                                   |                      |             | promoting public health awareness.                  |
| 5 | Workshop on Road                  | Heramba              | Road safety | Programme Coordinator: Mr. Tapan                    |
|   | Safety and Helmet                 | Chandra              | awareness   | Chakraborty, Divisional Commander, Heramba          |
|   | Advocacy                          | College<br>Ambulance |             | Chandra College Ambulance Division                  |
|   | Date: 21.12.2018                  | Division (St.        |             | Joint Coordinator: Mr. Raktim Sur, Associate        |
|   | No of Participants:               | John<br>Ambulance,   |             | Professor, Department of History, Heramba           |
|   | 37                                | No. II, West         |             | Chandra College                                     |
|   |                                   | Bengal<br>District)  |             |                                                     |
|   |                                   |                      |             | On December 21, 2018, the St. John                  |
|   |                                   |                      |             | Ambulance, Heramba Chandra College Unit,            |
|   |                                   |                      |             | organized a workshop on Road Safety and             |
|   |                                   |                      |             | Helmet Advocacy, with 37 participants in            |
|   |                                   |                      |             | attendance. The event aimed to raise awareness      |
|   |                                   |                      |             | about road safety measures and promote the          |
|   |                                   |                      |             | importance of wearing helmets while riding          |
|   |                                   |                      |             | motorcycles. Dr. Nabanita Chakrabarti, the          |
|   |                                   |                      |             | Principal, and Mr. Tapan Chakraborty,               |
|   |                                   |                      |             | Divisional Commander of St. John Ambulance,         |
|   |                                   |                      |             | led the session, delivering insightful talks on the |
|   | Candonla                          |                      |             | significance of adhering to traffic regulations     |
|   | Principal Heramba Chandra College |                      |             | and using safety gear to prevent accidents and      |
|   | Kolkata-700 029                   |                      |             | minimize injuries. Through interactive              |
|   |                                   |                      |             | discussions and informative presentations,          |
|   |                                   |                      |             | attendees were educated about common causes         |
|   |                                   |                      |             | of road accidents, the role of helmets in           |
|   |                                   |                      |             |                                                     |

Affiliated to the University of Calcutta NAAC Accredited 2016 (2<sup>nd</sup> Cycle)

|          |                                   | I                          |           |                                                    |
|----------|-----------------------------------|----------------------------|-----------|----------------------------------------------------|
|          |                                   |                            |           | safeguarding against head injuries, and practical  |
|          |                                   |                            |           | tips for maintaining road safety. Additionally,    |
|          |                                   |                            |           | the workshop emphasized the responsibilities of    |
|          |                                   |                            |           | both riders and pedestrians in ensuring road       |
|          |                                   |                            |           | safety and encouraged participants to become       |
|          |                                   |                            |           | advocates for helmet usage within their            |
|          |                                   |                            |           | communities. The event concluded with a call       |
|          |                                   |                            |           | to action, urging attendees to spread awareness    |
|          |                                   |                            |           | about road safety measures and actively            |
|          |                                   |                            |           | promote helmet advocacy initiatives. Overall,      |
|          |                                   |                            |           | the workshop, spearheaded by Dr. Chakrabarti       |
|          |                                   |                            |           | and Mr. Chakraborty, served as a valuable          |
|          |                                   |                            |           | platform for developing a culture of road safety   |
|          |                                   |                            |           | awareness and encouraging behavioural change       |
|          |                                   |                            |           | towards safer transportation practices among       |
|          |                                   |                            |           | participants.                                      |
| 6        |                                   |                            |           | From January 10 to January 17, 2019, the St.       |
|          |                                   |                            |           | John Ambulance, Heramba Chandra College            |
|          | Ganga Sagar Mela:                 | Heramba                    |           | Unit, provided vital first aid support during the  |
|          | First Aid Support                 | Chandra                    |           | Ganga Sagar Mela, with Mr. Tapan                   |
|          | Date: 10.01.2019-                 | College                    |           | Chakraborty, Divisional Commander,                 |
|          | 17.01.2019                        | Ambulance Division (St.    |           | representing the unit as the sole participant. The |
|          | No of Participants: 1             | John                       |           | Ganga Sagar Mela is a significant religious        |
|          | 140 of 1 articipants. 1           | Ambulance,<br>No. II, West | First aid | gathering where millions of pilgrims converge      |
|          |                                   | Bengal                     | support   | to take a holy dip at the confluence of the river  |
|          |                                   | District) in Association   |           | Ganges and the Bay of Bengal. Mr.                  |
|          | Dandonla                          | with                       |           | Chakraborty's presence ensured that essential      |
|          | Principal Heramba Chandra College | St. John<br>Ambulance,     |           | medical assistance was available to pilgrims       |
|          | Kolkata-700 029                   | (India)                    |           | throughout the event. His role encompassed         |
|          |                                   |                            |           | providing immediate medical attention to           |
|          |                                   |                            |           | individuals in need, addressing minor injuries,    |
| <u> </u> |                                   | <u> </u>                   | <u> </u>  |                                                    |