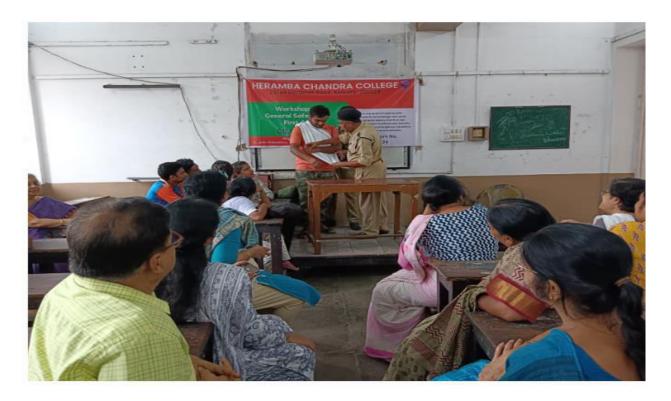

Affiliated to the University of Calcutta NAAC Accredited 2016 (2<sup>nd</sup> Cycle)

|   |                                            |                                           |                                            | managing medical emergencies, and                  |
|---|--------------------------------------------|-------------------------------------------|--------------------------------------------|----------------------------------------------------|
|   |                                            |                                           |                                            | coordinating with other medical personnel and      |
|   |                                            |                                           |                                            | authorities as required. Despite being the sole    |
|   |                                            |                                           |                                            | participant, Mr. Chakraborty's dedication and      |
|   |                                            |                                           |                                            | expertise played a crucial role in ensuring the    |
|   |                                            |                                           |                                            | well-being and safety of pilgrims during the       |
|   |                                            |                                           |                                            | Ganga Sagar Mela. His presence exemplified         |
|   |                                            |                                           |                                            | the commitment of the St. John Ambulance unit      |
|   |                                            |                                           |                                            | to serve the community and uphold the              |
|   |                                            |                                           |                                            | principles of humanitarian aid. Through his        |
|   |                                            |                                           |                                            | efforts, the unit contributed significantly to the |
|   |                                            |                                           |                                            | successful and safe conduct of the religious       |
|   |                                            |                                           |                                            | pilgrimage, reaffirming its role as a reliable     |
|   |                                            |                                           |                                            | provider of first aid support in times of need.    |
| 7 |                                            |                                           |                                            | Coordinator: Mr. Shibsundar Das, Library           |
|   |                                            |                                           |                                            | Peon, Heramba Chandra College                      |
|   |                                            |                                           |                                            |                                                    |
|   | Workshop on                                |                                           |                                            | Joint Coordinator: Mr. Tapan Chakraborty,          |
|   | General Safety and First Aid               |                                           |                                            | Division Commander, Heramba Chandra                |
|   | D-4 0( 02 2010                             | Heramba                                   |                                            | College Ambulance Division                         |
|   | Date: 06.03.2019                           | Chandra<br>College                        |                                            | On June 3, 2019, the Heramba Chandra College       |
|   | No of Participants: 43                     | Ambulance                                 |                                            | Unit of St. John Ambulance organized a             |
|   | 73                                         | Division (St. John                        | Safety<br>promotion                        | workshop on General Safety and First Aid, led      |
|   |                                            | Ambulance,                                | promotion                                  | by Mr. Shibsundar Das and Mr. Tapan                |
|   | No. II, West Bengal District)              |                                           | Chakraborty. The event, aimed at promoting |                                                    |
|   |                                            | _                                         |                                            | safety awareness and first aid proficiency, saw    |
|   | Principal                                  |                                           |                                            | active participation from the college              |
|   | Heramba Chandra College<br>Kolkata-700 029 |                                           |                                            | community. Mr. Tapan Chakraborty, the main         |
|   |                                            |                                           |                                            | speaker, delivered an engaging and informative     |
|   |                                            |                                           |                                            | session covering essential safety protocols and    |
|   |                                            |                                           |                                            | first aid techniques. His talk emphasized the      |
|   |                                            | l<br>———————————————————————————————————— | l                                          |                                                    |

Affiliated to the University of Calcutta NAAC Accredited 2016 (2<sup>nd</sup> Cycle)

|   |                                            |               |          | importance of quick and effective responses in   |
|---|--------------------------------------------|---------------|----------|--------------------------------------------------|
|   |                                            |               |          | emergency situations, highlighting practical     |
|   |                                            |               |          | skills such as CPR, wound care, and handling     |
|   |                                            |               |          | common injuries. The workshop included           |
|   |                                            |               |          | interactive demonstrations, allowing             |
|   |                                            |               |          | participants to practice these skills under the  |
|   |                                            |               |          | guidance of experienced trainers. The session    |
|   |                                            |               |          | fostered a deeper understanding of safety        |
|   |                                            |               |          | measures and emergency response, equipping       |
|   |                                            |               |          | attendees with the knowledge and confidence to   |
|   |                                            |               |          | act decisively in critical situations. The       |
|   |                                            |               |          | initiative was a valuable step towards enhancing |
|   |                                            |               |          | the college's overall safety culture and         |
|   |                                            |               |          | preparedness.                                    |
| 8 |                                            | Prayasam,     |          | Programme Coordinator: Mrs. Tanushree            |
|   |                                            | Partner of    |          | Hansda, Assistant Professor, Department of       |
|   |                                            | UNICEF        |          | Bengali, Heramba Chandra College                 |
|   | Gender Equity and                          | in            |          | Joint Coordinator: Mr. Sumit Naskar, Assistant   |
|   | Menstrual Hygiene                          | Association   |          | Professor, Department of English, Heramba        |
|   | Data: 26.06.2010                           | with          |          | Chandra College                                  |
|   | Date: 26.06.2019                           | Heramba       |          |                                                  |
|   | No of Participants:                        | Chandra       | Gender   | On June 26, 2019, Prayasam, a partner of         |
|   | 97                                         | College       | equality | UNICEF, in association with the St. John         |
|   | <i>)</i>                                   | Ambulance     |          | Ambulance Unit of Heramba Chandra College,       |
|   |                                            | Division (St. |          | organized a comprehensive session on Gender      |
|   | 0 0                                        | John          |          | Equity and Menstrual Hygiene, coordinated by     |
|   | Principal                                  | Ambulance,    |          | Mrs. Tanushree Hansda and Mr. Tapan              |
|   | Heramba Chandra College<br>Kolkata-700 029 | No. II, West  |          | Chakraborty. The event, which saw active         |
|   |                                            | Bengal        |          | participation from 97 individuals, aimed to      |
|   |                                            | District)     |          | address critical issues surrounding gender       |
|   |                                            |               |          | equality and menstrual health, fostering a more  |