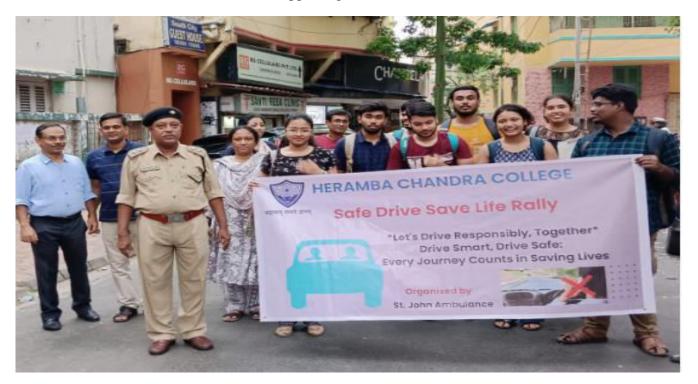

### <u>Details of extension and outreach programs conducted by the institution through St.</u> **John Ambulance Unit, Heramba Chandra College during the academic session 2018-19**

| Sl.<br>No. | Title of the Extension/Outreach Programme & Date & No of Participants | Organising unit/ agency/ collaborating agency                                                 | Name of the Scheme       | Activity Report                                                                                                                                                                                                                                                                                                                                                                                                                                                                                                                                                 |
|------------|-----------------------------------------------------------------------|-----------------------------------------------------------------------------------------------|--------------------------|-----------------------------------------------------------------------------------------------------------------------------------------------------------------------------------------------------------------------------------------------------------------------------------------------------------------------------------------------------------------------------------------------------------------------------------------------------------------------------------------------------------------------------------------------------------------|
| 1          | Safe Drive Save Life Rally  Date: 04.08.2018  No of Participants: 18  | Heramba Chandra College Ambulance Division (St. John Ambulance, No. II, West Bengal District) | Road safety<br>awareness | Programme Coordinator: Dr. Raktim Sur, Associate Professor, Heramba Chandra College Joint Coordinator: Mr. Tapan Chakraborty, Divisional Commander, Heramba Chandra College Ambulance Division  On August 4th, 2018, the "Safe Drive Save Life Rally" was successfully organised by the St. John Ambulance, Heramba Chandra College Unit, emphasizing road safety awareness led by Divisional Commander, Mr. Tapan Chakraborty of Heramba Chandra College Ambulance Division. With a total of 18 participants, including representatives from the St. John      |
|            | Principal Heramba Chandra College Kolkata-700 029                     |                                                                                               |                          | Ambulance Heramba Chandra College Unit, the event aimed to educate the community on safe driving practices. The rally featured informative sessions and demonstrations highlighting the importance of following traffic rules, wearing seat belts, and avoiding distractions while driving. Participants actively engaged in spreading awareness about the significance of responsible driving behaviours to prevent accidents and save lives. The event promotes a sense of collective responsibility towards road safety and encouraged individuals to become |

Principal Heramba Chandra College Kolkata-700 029

Pandonla

Affiliated to the University of Calcutta NAAC Accredited 2016 (2<sup>nd</sup> Cycle)

-Supporting Documents:

Save drive safe life rally

Affiliated to the University of Calcutta NAAC Accredited 2016 (2<sup>nd</sup> Cycle)